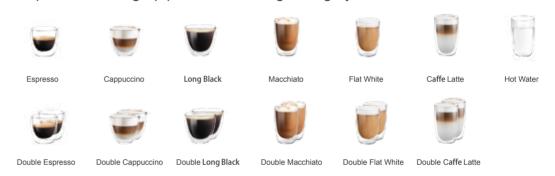

#### Features:

- ☑ 7" LCD touch screen, Android system with optional tap payment system
- ☑ 20+programmable customizable beverages
- ☐ Programmable video for Brand promotion and advertisement
- ☑ Large 1000g bean hopper
- $\ \ \square$  Tap water connection and optional 6L water tank
- ☑ Multiple cups for conference occasion
- ☐ Coffee and milk/foam can be made simultaneously for high efficiency
- ☑ Optional drainage pipe and auto slag-falling system