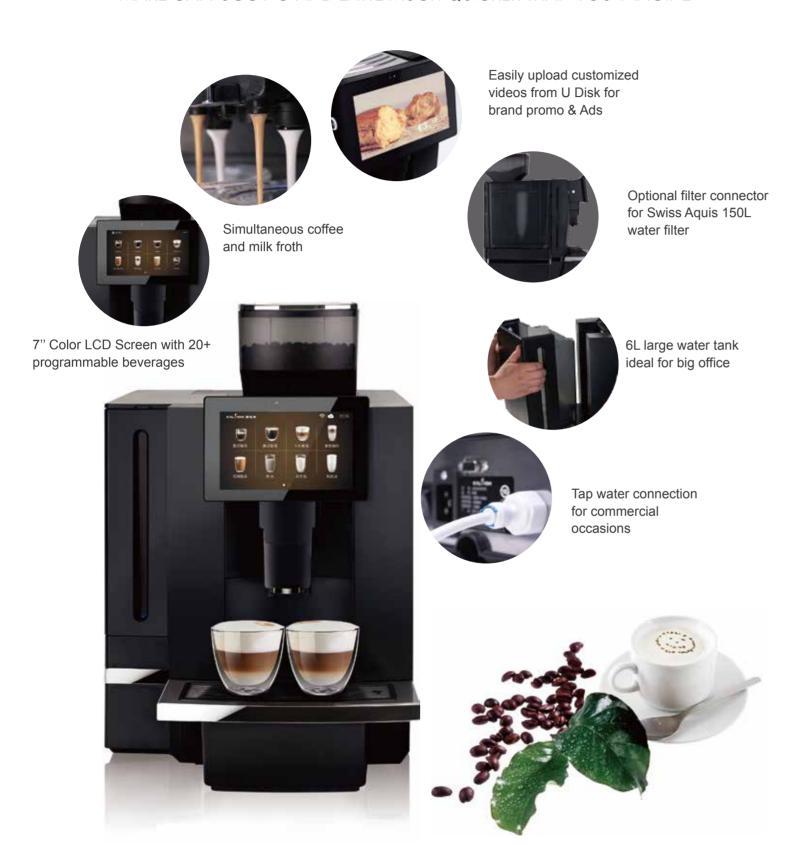

#### Features:

- ☑ 7" LCD touch screen, Android system with optional tap payment system
- ☑ 20+programmable customizable beverages
- ☐ Programmable video for Brand promotion and advertisement
- ☑ Large 1000g bean hopper
- $\ \ \square$  Tap water connection and optional 6L water tank
- ☑ Multiple cups for conference occasion
- ☐ Coffee and milk/foam can be made simultaneously for high efficiency
- ☑ Optional drainage pipe and auto slag-falling system