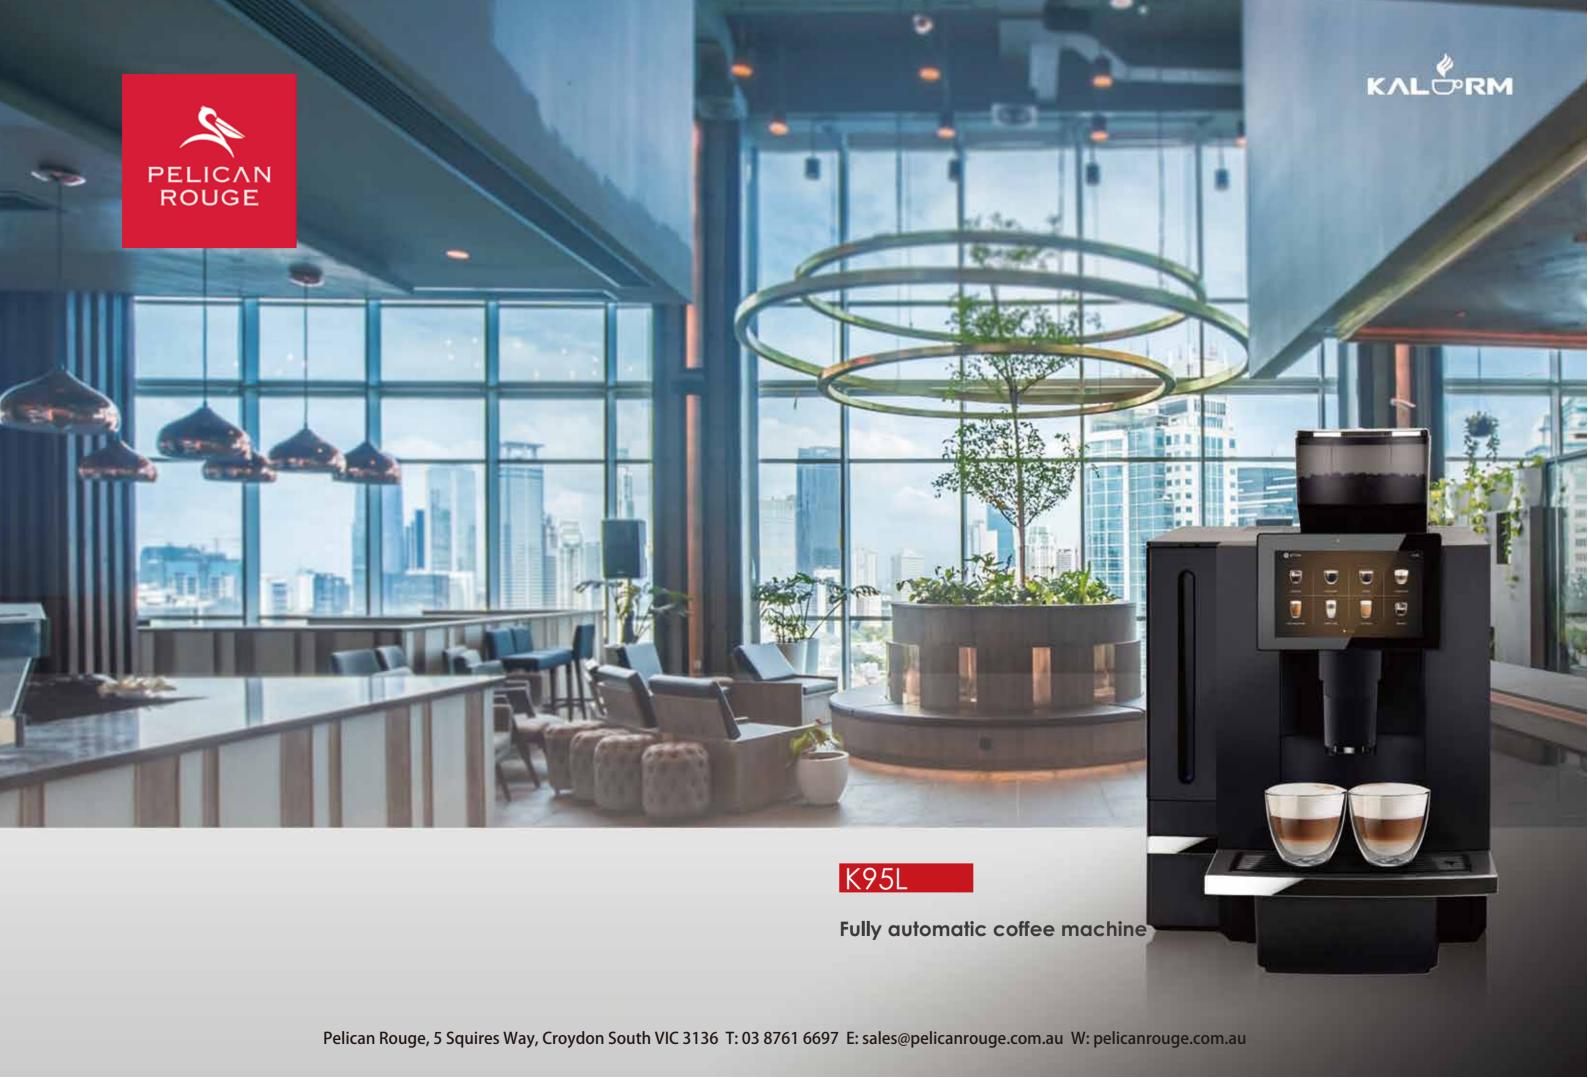

# K95/K95L

## MAKE CAPPUCCINO AND LATTE MUCH QUICKER THAN YOU IMAGINE







### HORECA ENTRY MODEL WITH 7" TOUCH SCREEN

#### Features:

- ☑ 7" LCD touch screen, Android system with optional tap payment system
- ☑ 20+programmable customizable beverages
- ☐ Programmable video for Brand promotion and advertisement
- ☑ Large 1000g bean hopper
- $\ \ \square$  Tap water connection and optional 6L water tank
- ☑ Multiple cups for conference occasion
- ☐ Coffee and milk/foam can be made simultaneously for high efficiency
- ☑ Optional drainage pipe and auto slag-falling system



### **SPECIFICATION**

| 2011 107 111011                   |                |                |
|-----------------------------------|----------------|----------------|
| ITEM                              | K95